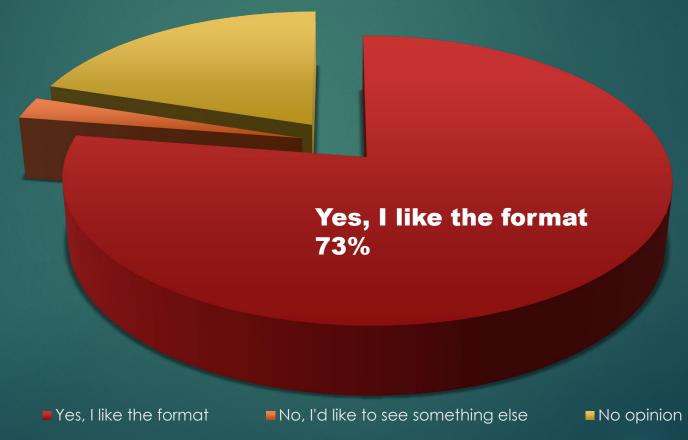

### 11. Do you like the format or our annual December Christmas party with spouses or significant others?

40 responses, 1 Empty

No opinion 20%

No, I'd like to see something else 3%