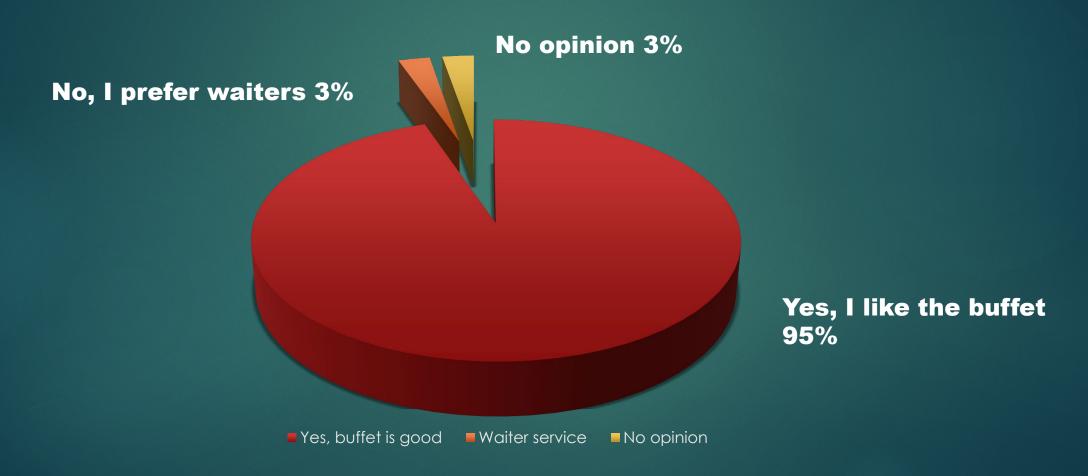

## 3. Do you prefer the current buffet service, or would you prefer waiter service, even it costs more? 38 responses, 3 Empty