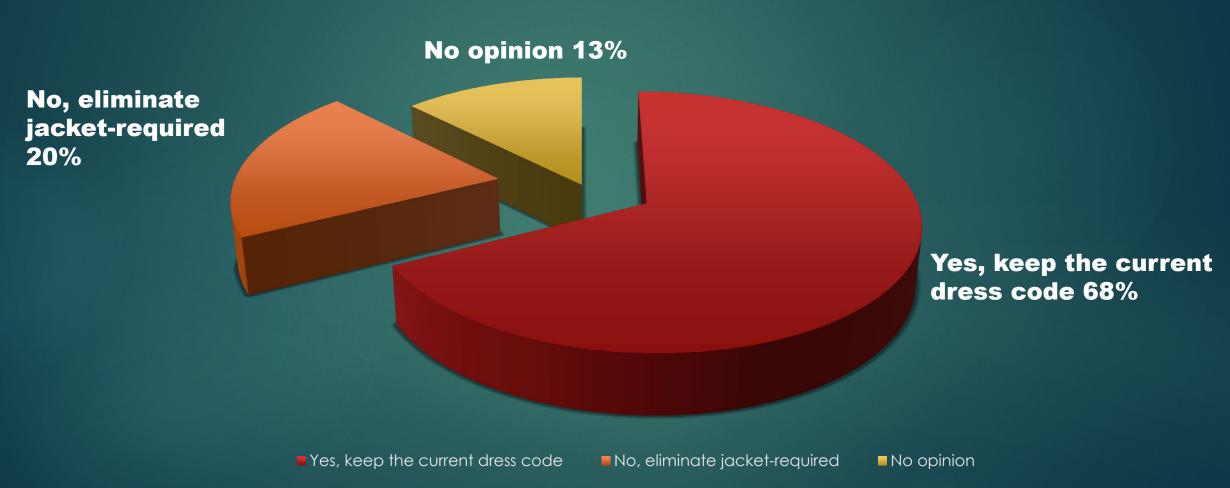

### 7. Should the Countrymen's club keep the current dress code of jacket-required?

40 responses, 1 Empty