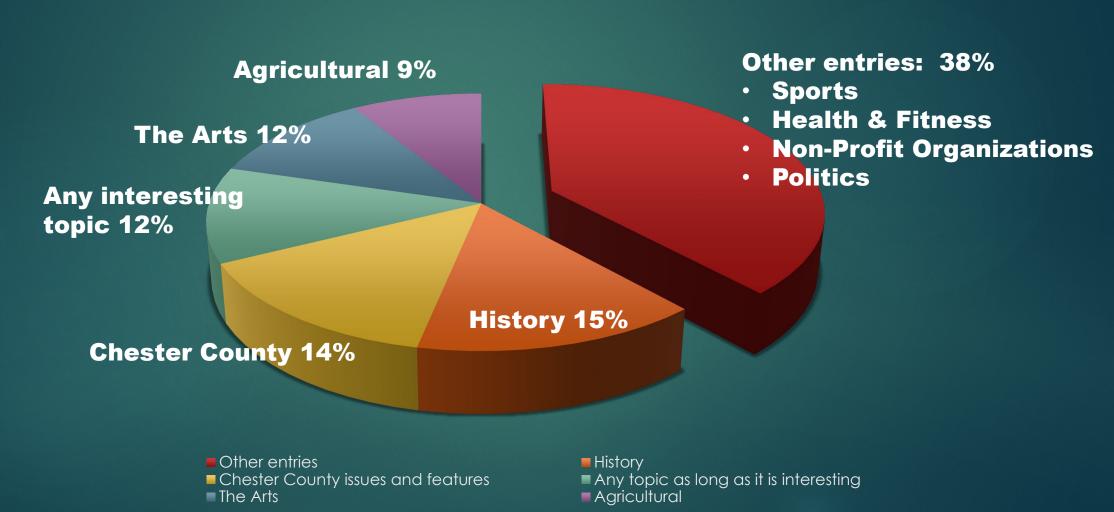

#### 8. What guest speaker topics are you interested in? (multiple choice)

216 Responses