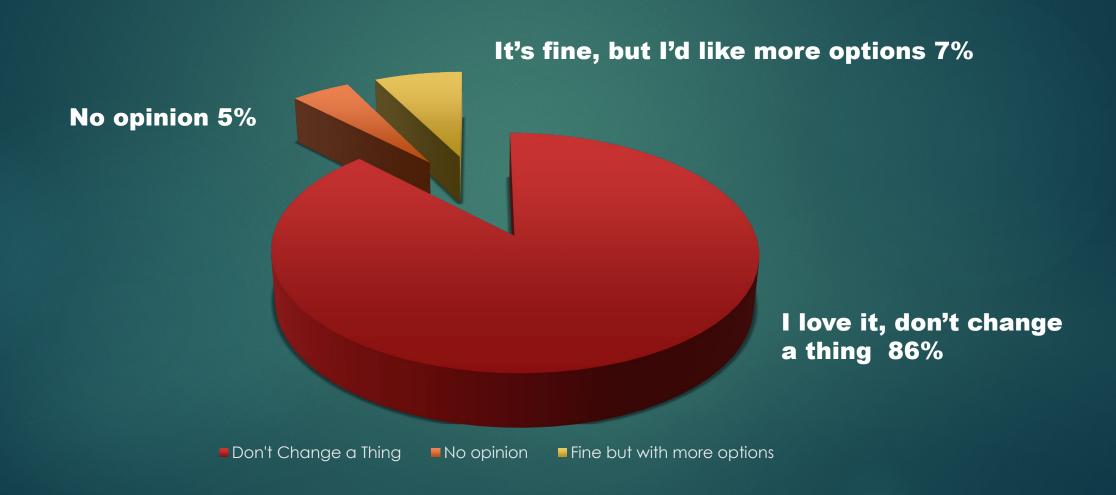

#### 1. What is your opinion of our current monthly venue at French Creek Golf Club?