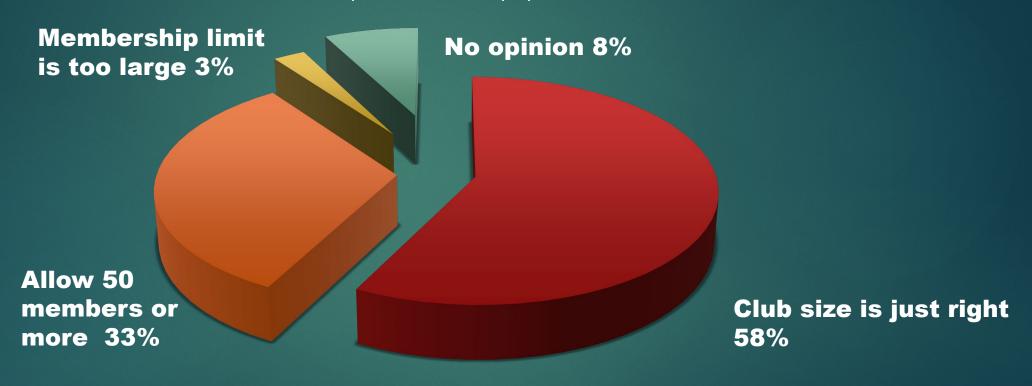

### 4. Currently our Club membership has 44 members with an upper limit of 50 members.

40 responses, 1 Empty

- Club size is just right.
- Club is too large. Keep membership smaller.
- Club should allow 50 members or more.
- No opinion.