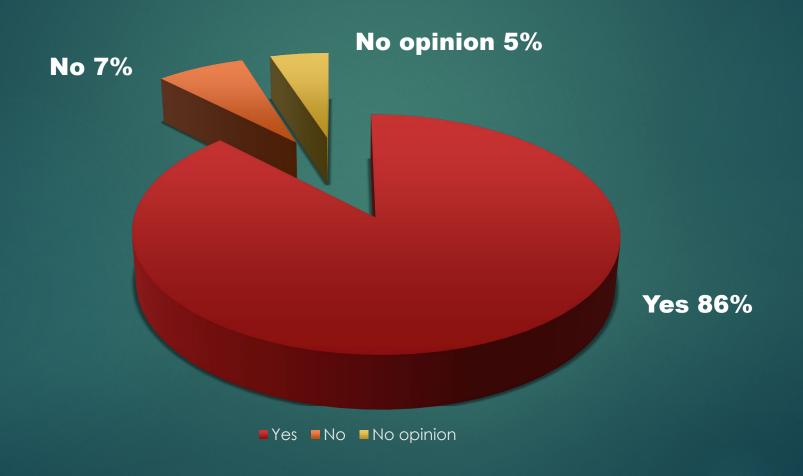

# Countrymen's Club 50<sup>th</sup> Anniversary Survey

#### **Format and Response**

Anonymous, voluntary format

- ▶ 11 Questions
- ▶ 41 submissions over 93% response
- ▶ Over 35 comments & suggestions

#### 1. What is your opinion of our current monthly venue at French Creek Golf Club?



#### 2. Do you like the current menu style of the hot lunch that is offered?



## 3. Do you prefer the current buffet service, or would you prefer waiter service, even it costs more? 38 responses, 3 Empty



### 4. Currently our Club membership has 44 members with an upper limit of 50 members.

40 responses, 1 Empty



- Club size is just right.
- Club is too large. Keep membership smaller.
- Club should allow 50 members or more.
- No opinion.

#### 5. would you be opposed to an increase in dues if it meant access to better food, alcohol at meals, special events with guests, or a possible field trip?

11 responses, 30 Empty \*\*



### 6. Do you think that our current bylaws requiring a minimum attendance of 6 meetings per year should be maintained?

41 responses



■ Yes, keep the attendance minimum ■ No, attendance minimum is too restrictive ■ No opinion.

### 7.