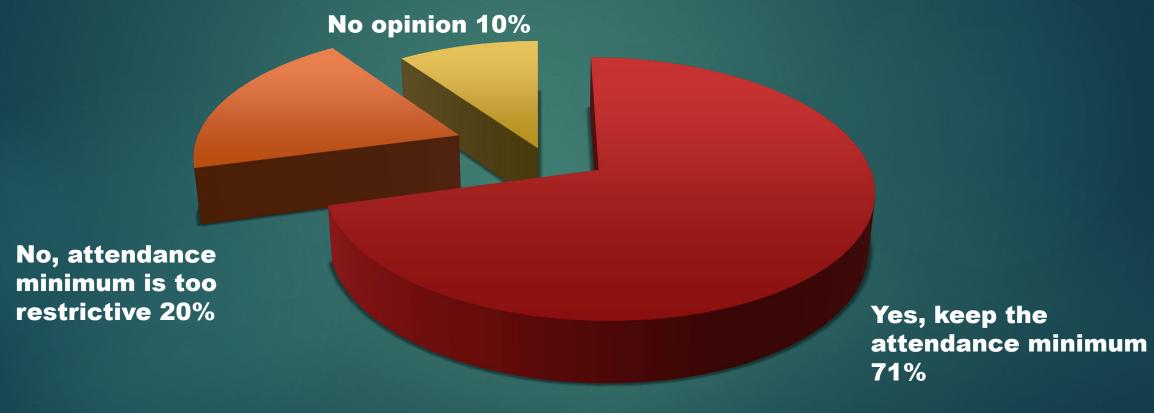

### 6. Do you think that our current bylaws requiring a minimum attendance of 6 meetings per year should be maintained?

41 responses

■ Yes, keep the attendance minimum ■ No, attendance minimum is too restrictive ■ No opinion.