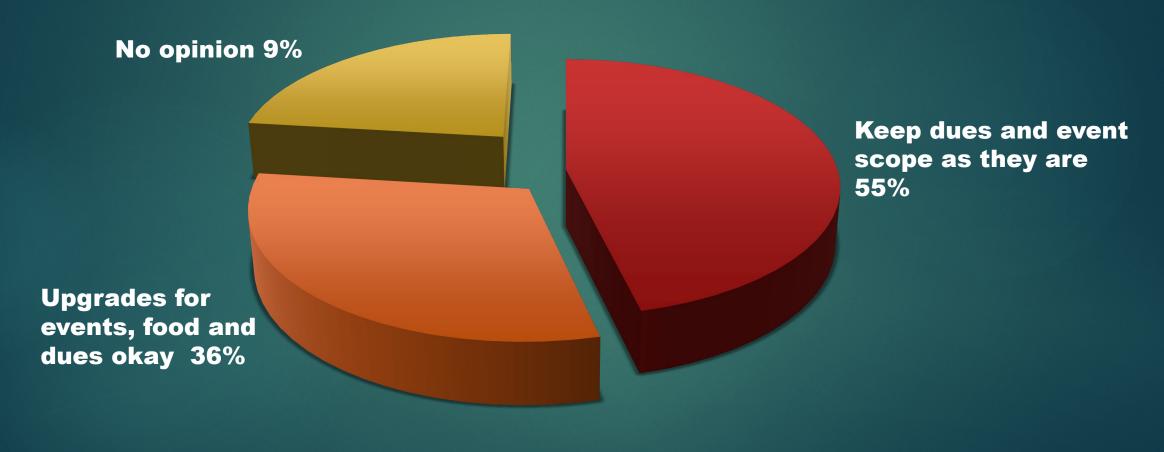

#### 5. would you be opposed to an increase in dues if it meant access to better food, alcohol at meals, special events with guests, or a possible field trip?

11 responses, 30 Empty \*\*